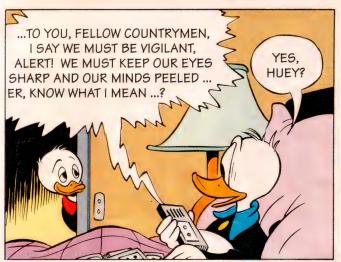

#### SLEEPLESS IN DUCKBURG

AFTER ANOTHER SLEEPLESS NIGHT AND DAY ...

NEXT MORNING, THE BOYS RUSHED ROUND TO THE SNOOZOLOGIST

BUT AS THE HOURS TICKED SLOWLY BY, DONALD'S EYES BEGAN TO DROOP AND HIS SHOULDERS BEGAN TO SAG ...